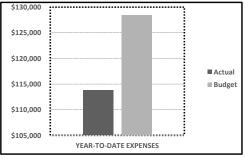

#### YEAR-TO-DATE EXPENSES

Actual: \$ 113,855.59 Budgeted: 128,460.00 Variance: \$ (14,604.41) % Above/(Below): 11% ↓