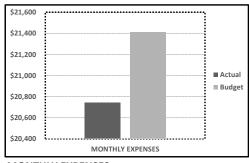

#### **MONTHLY EXPENSES**

Actual: \$ 20,744.05 Budgeted: 21,410.00 Variance: \$ (665.95) % Above/(Below): 3% ↓