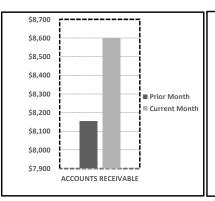

#### **ACCOUNTS RECEIVABLE**

Prior Month: \$ 8,153.10 Current Month \$ 8,600.45 Increase (Dec): \$ 447.35 Change 5% ↑