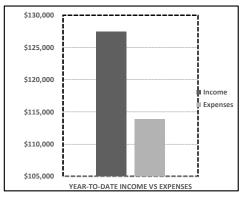

#### YEAR-TO-DATE INCOME VS EXPENSES

 Income:
 \$ 127,490.17

 Expenses:
 \$ 113,855.59

 Income (Expense):
 \$ 13,634.58

 Change
 11% ↑