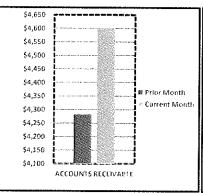

#### **ACCOUNTS RECEIVABLE**

Prior Month: \$ 4,282.81 Current Month \$ 4,600.25 Increase (Dec): \$ 317.44 Change 7% ↑