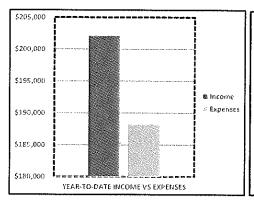

#### YEAR-TO-DATE INCOME VS EXPENSES

Income: \$ 202,114.94 Expenses: \$ 188,242.53 Income (Expense): \$ 13,872.41 Change 7% ↑