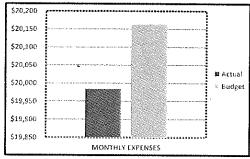

#### **MONTHLY EXPENSES**

Actual: \$ 19,984.47 Budgeted: 20,164.41 Variance: \$ (179.94) % Above/(Below): 1% ↓