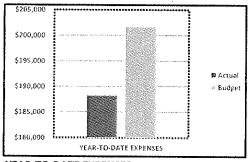

#### **YEAR-TO-DATE EXPENSES**

Actual: \$ 188,242.53 Budgeted: 201,644.10 Variance: \$ (13,401.57) % Above/(Below): 7% ↓