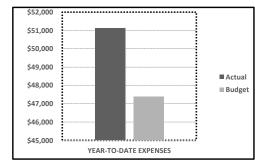

#### **YEAR-TO-DATE EXPENSES**

Actual: \$ 51,127.88 Budgeted: 47,389.70 Variance: \$ 3,738.18 % Above/(Below): 8% ↑