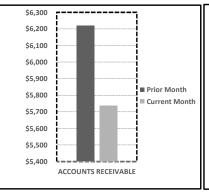

### **ACCOUNTS RECEIVABLE**

Prior Month: \$ 6,221.46 Current Month \$ 5,736.50 Increase (Dec): \$ (484.96) Change 8% ↓