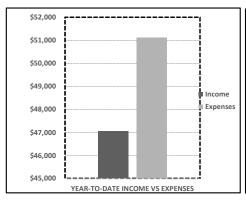

counts Receivable
- 1130 Due from Operating

### **Definitions**

**Assets** 

**Liabilities & Equity** 

**Operating Income & Expense** 

**Reserve Income & Expense** 

**Comparative Income Statement** 

**General Ledger** 

Accounts Receivable-Positive (30-60-90 Day Aged Delinquency by Owner)

Accounts Receivable-Negative (30-60-90 Day Aged Delinquency by Owner)

**Accounts Payable** 

**Bank Statements** 

**Investment Statements** 

**Check Register** 

**Bank Reconciliation** 

**Investment Recap** 

Operating Analysis
Period Ending: February 28, 2022





### **MONTHLY EXPENSES**

Actual: \$ 23,232.51 Budgeted: 23,694.85 Variance: \$ (462.34) % Above/(Below): 2% ↓



#### **YEAR-TO-DATE EXPENSES**

Actual: \$ 51,127.88 Budgeted: 47,389.70 Variance: \$ 3,738.18 % Above/(Below): 8% ↑



### YEAR-TO-DATE INCOME VS EXPENSES



### **ACCOUNTS RECEIVABLE**

Prior Month: \$ 6,221.46 Current Month \$ 5,736.50 Increase (Dec): \$ (484.96) Change 8% ↓



### 1130 DUE FROM OPERATING

Prior Month: \$ Current Month: \$ Increase (Dec) \$ Change 0% ↑



Operating Analysis
Period Ending: February 28, 2022

### **Definitions for Balance Sheet Accounts**

**1000 Cash In Bank:** This account represents the balances in the Association's checking account as of the end of the financial period.

**1140** Accounts Receivable: Fees owed to the Association as of the end of the financial period, usually late or delinquent assessments.

**1235 Prepaid Expenses:** Amounts pre-paid for expenses like fire protection, maintenance/monitoring contract, and elevator maintenance contract.

**1265 Prepaid