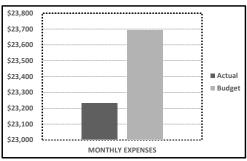

### **MONTHLY EXPENSES**

Actual: \$ 23,232.51 Budgeted: 23,694.85 Variance: \$ (462.34) % Above/(Below): 2% ↓