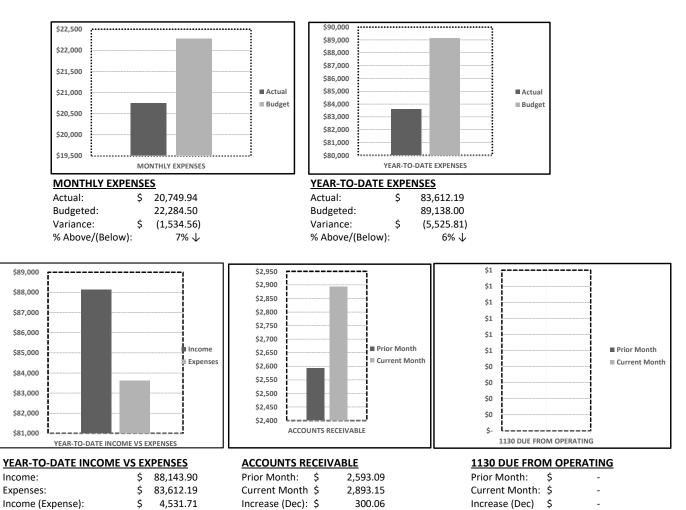

## **Community Manager's Remarks:**

- Year to date, the association has assessed \$88k in operating income which is 1.1% below anticipated. The association has contributed \$19k to reserves. Accounts receivable is at \$2k (same as last month). The association has \$241k in total reserve assets, which includes \$57k in operating contingency, \$147k in replacement reserves and 36K in serial assessment. Year to date, the association has spent \$0k from the replacement reserve account and \$0 from the serial assessment project account.
- 2. Plumbing is over budget due to sump pump repairs and a recent plumbing incident. All utility expenses are below budget year to date.
- 3. Gutter downspout and property maintenance is over budget. All other facility expenses are below budget year to date.
- 4. Office admin/CMI is over budget due to the year-end mailings and coupon orders.

Community Management, Inc.

Insurance, management fee, and website are over budget. All other general and administrative expenses are below budget year to date.

- 5. Landscape maintenance is slightly over budget. All other landscape expenses are below budget year to date.
- 6. Pool expenses are under budget year to date.
- 7. Overall, year to date operating expenses are running 6.2% under budget. Year to date, total operating income exceeds total operating expense by \$4,531.

# Financial Report Table of Contents

Graphs

- Monthly Expenses
- Year-to-Date Expenses
- Year-to-Date Income vs Expenses
- Accounts Receivable
- 1130 Due from Operating

Definitions

Assets

Liabilities & Equity